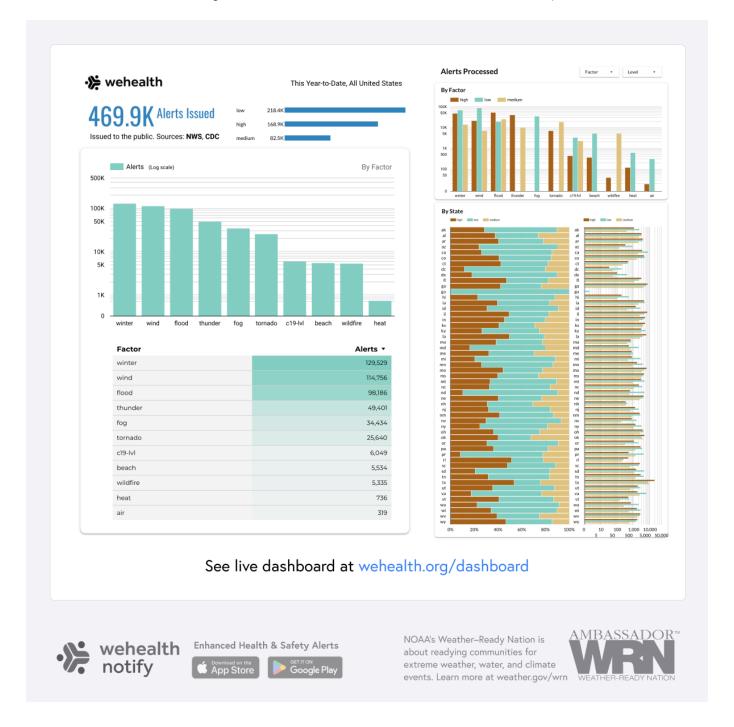

### **Public Dashboard**

There have been more than 400,000 alerts issued to the public just from Jan through May 2024. Of these more than 200,000 were a high level of alert. You can review this data on the live <u>public dashboard</u>.