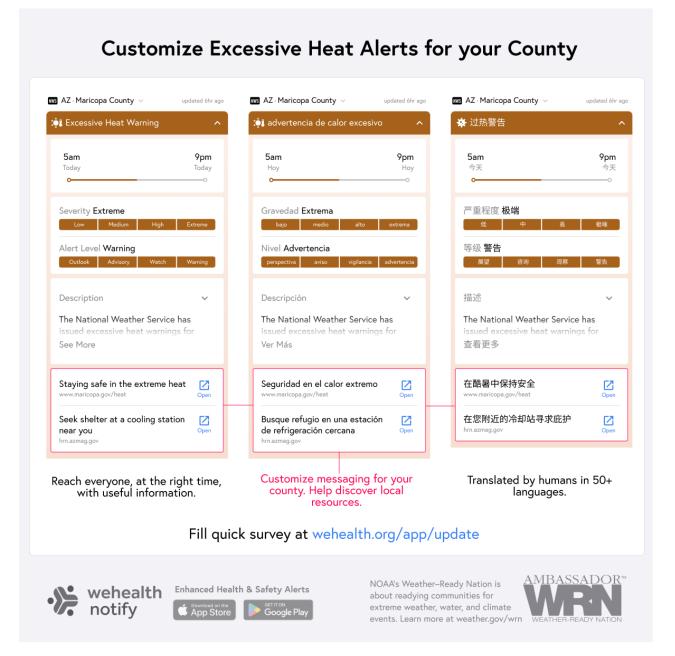

### How to customize these alerts for your County

Local authorities can customize these alerts for their counties. You can submit local community resources that should be promoted alongside each alert. Your submission will be reviewed, translated by humans into 50+ languages and used to update the template for these alerts delivered in your county going forward.

Go to wehealth.org/app/update or tap the button below to continue.

Customize Alerts for your County