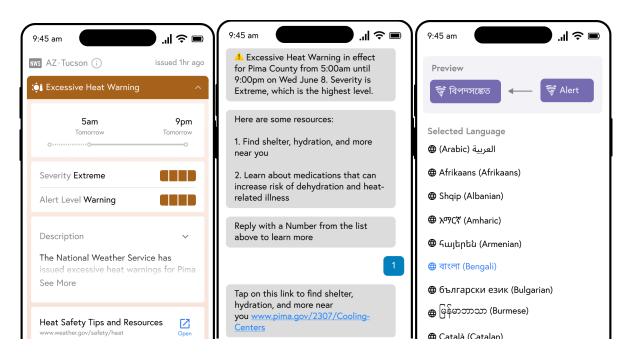

# Adapt to cascading challenges using enhanced alerts with personalized action plans

Wehealth enhances alerts from NWS & CDC, translates them into 50+ languages using human editors, and delivers them with personalized action plans to everyone in the community. The app is <u>already live nationwide</u> and is delivering alerts in <u>all 3,000 counties & territories in all states</u>.

### How to customize these alerts for your County

Local authorities can customize these alerts for their counties. You can submit local community resources that should be promoted alongside each alert. Your submission will be reviewed, translated by humans into 50+ languages and used to update the template for these alerts delivered in your county going forward.