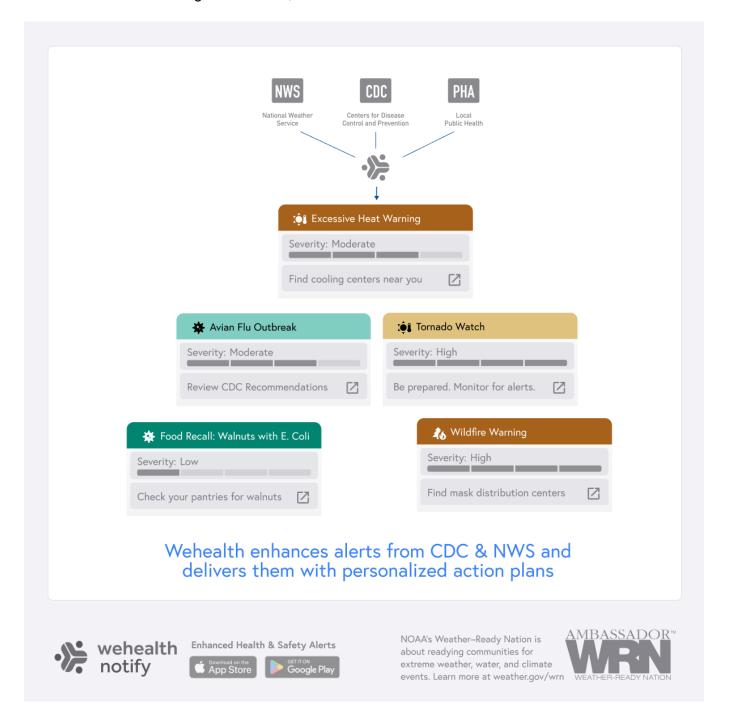

# Adapt to cascading challenges using enhanced alerts with personalized action plans

Wehealth enhances alerts from NWS & CDC, translates them into 50+ languages using human editors, and delivers them with personalized action plans to everyone in the community. The app is <u>already live nationwide</u> and is delivering alerts in <u>all 3,000 counties & territories in all states</u>.